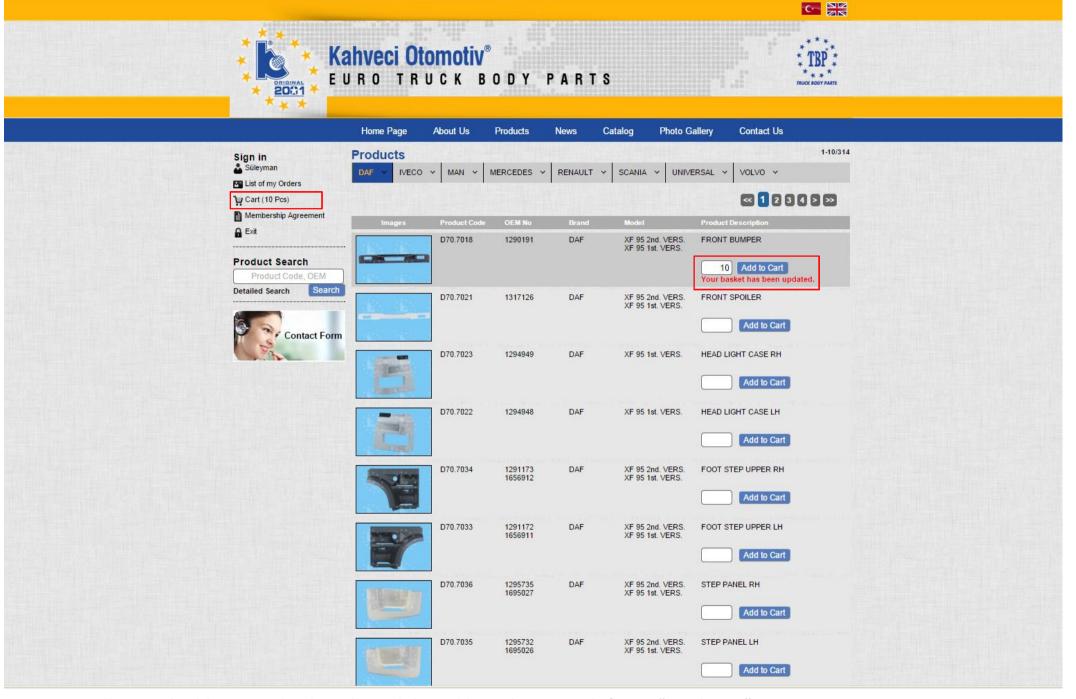

You can see products details you added from "basket" section on the left side of page at top. To make the order, you need to use "basket" section

You can see all product lists you added in the basket, make changes and send your orders.