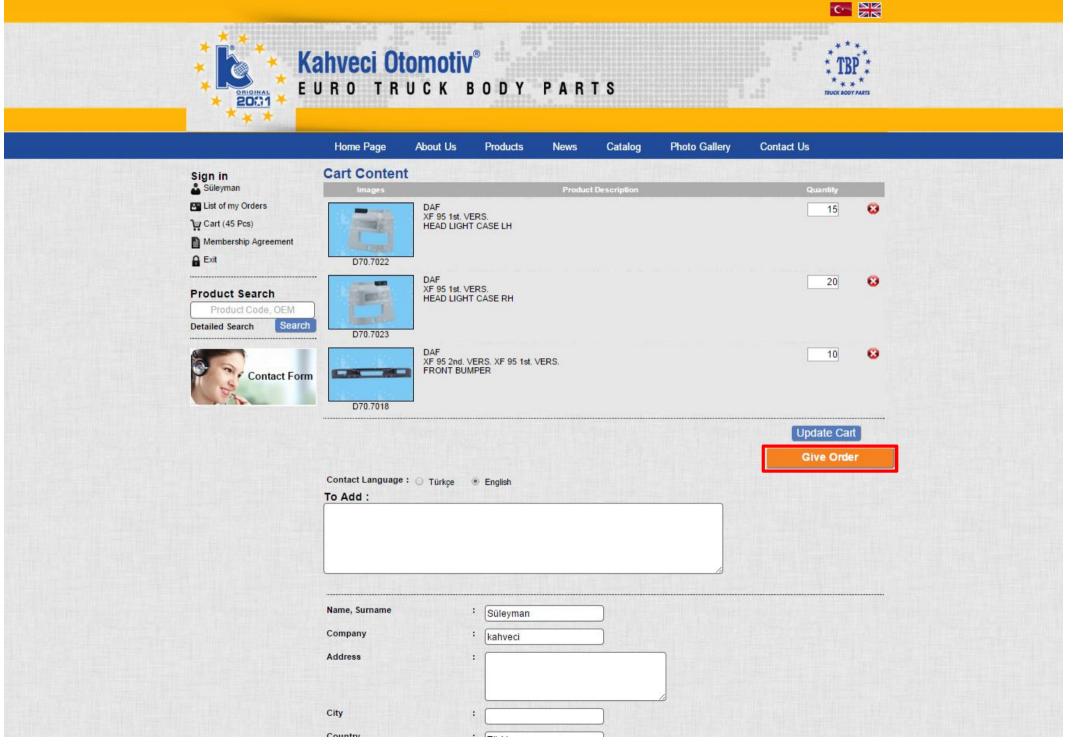

You can see products details you added from "basket" section on the left side of page at top. To make the order, you need to use "basket" section

You can see all product lists you added in the basket, make changes and send your orders.

# Kahveci Otomotiv® EURO TRUCK BODY PARTS

Home Page About Us Catalog **Photo Gallery** Contact Us **Products** News Sign in & Süleyman Your order is received. You can follow in the List of my Orders Cart Membership Agreement A Exit **Product Search** Product Code, OEM **Detailed Search** Search Contact Form