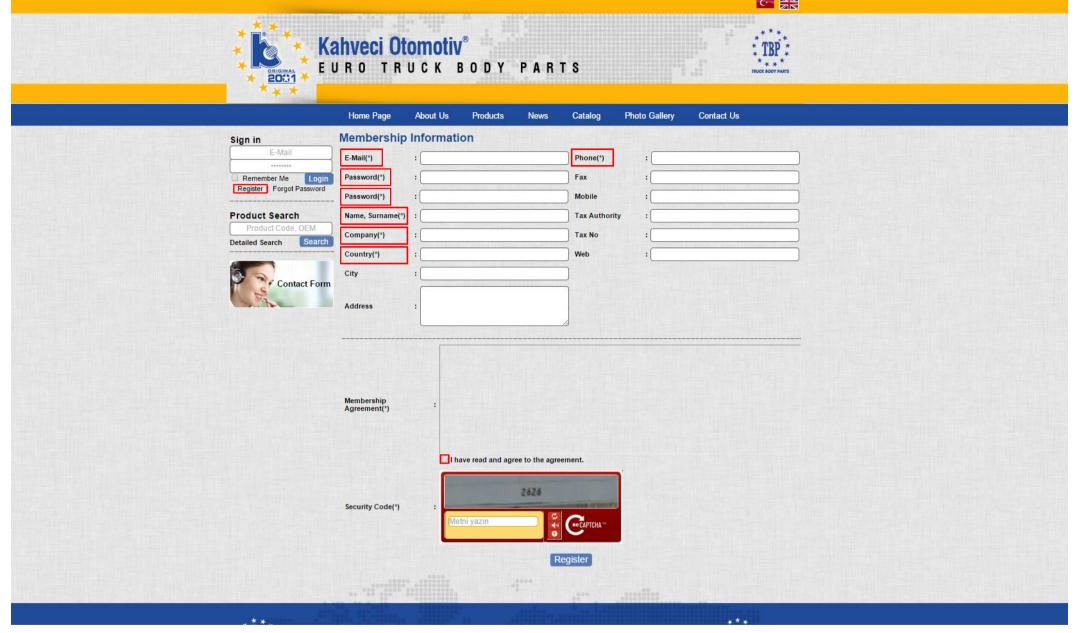

You should register for membership application in order to use our web page. Your company details need to be filled in completely. It is obligatory to fill the places marked in red.

You can sellect and add to your basket all models and brands you wish from "products" section.